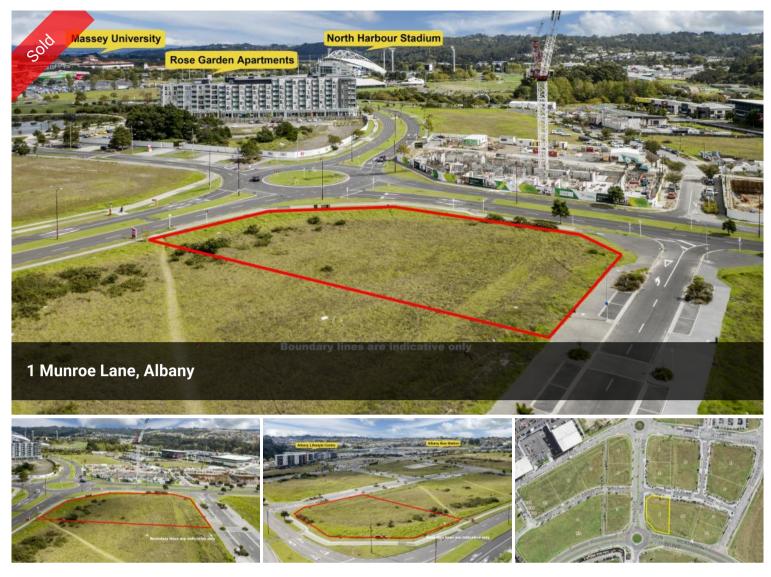

# Sold!

Zone: Business - Metropolitan Centre Zone

Precinct: Albany Centre sub-precinct B, Sub-precinct

Address: 1 MUNROE LANE, ALBANY.

Land size:3017sqm.

Flat corner site freehold land located in the heart of the Albany Centre.

Located only minutes from motorway access, bus, shopping centre and university. Just a short distance to Albany Mall, Community Leisure centre with fitness suite and pool very close, Library, Restaurants, Movies, QBE Stadium and amenities.