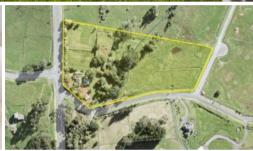

## **Prime Location & Frontage**

Blue chip for your investment capital gain! This lifestyle block is well positioned with good road frontage of State Highway 17.

- Strategic location + position. The land is flat contour, with 3 different road frontages, which makes it good for home business.
- Bordering on future urban zoned areas, the value has food potential as Mixed Zoned itself.
- The property has solid brick construction, with 360 sqm floor area, offers investors rental income for the land holder.

Price SOLD

Property Type Residential

Property ID 166

Land Area 3.09 ha