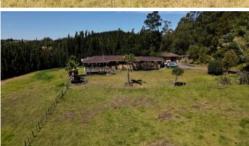

- 5.72 hectares of land
- · Zoned: Single House Zone
- Draft concept plan for 40 sites, possibility for 20+ more.
- Approximately 200 metres of road frontage
- 4 bedroom, single level, brick and tile home.
- Easy access to services (as per draft concept plan)
- Only minutes to Wellsford town centre.