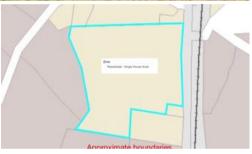

- 5.72 hectares of land
- · Zoned: Single House Zone
- Draft concept plan for 40 sites, possibility for 20+ more.
- Approximately 200 metres of road frontage
- 4 bedroom, single level, brick and tile home.
- Easy access to services (as per draft concept plan)
- Only minutes to Wellsford town centre.

This is an extremely unique property with the perfect combination

Price SOLD

Property Type Residential

Property ID 163

Land Area 5.72 ha