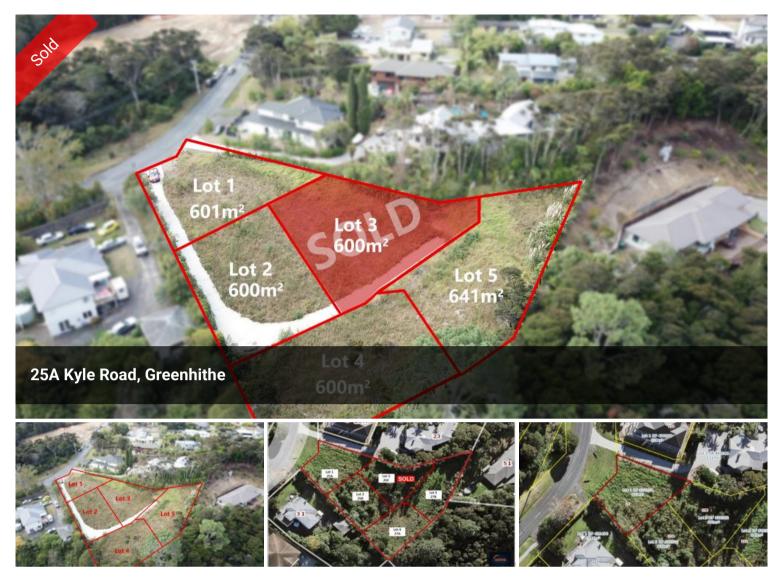

## #Lot 1 601m2 at Kyle Rd

Build your dream home on this elevated 600sqm section, this section sits in prime location with privacy and great view.

Build with confidence in an exclusive gated community only a short distance from top school zone, exclusive Primary and Secondary schools, Massey University campus, QBE Stadium and Albany Stadium Pool, North Shore Golf Club, Westfield shopping mall and shops & restaurants just close by.

Marketing 5 sections in this area.

Lot1 - 601m2 - 25A Kyle Rd, Greenhithe Lot2 - 600m2 - 25B Kyle Rd, Greenhithe Lot3 - 601m2 - 25C Kyle Rd, Greenhithe (Sold) Lot4 - 600m2 - 27A Kyle Rd, Greenhithe Lot5 - 641m2 - 27B Kyle Rd, Greenhithe 🗔 601 m2