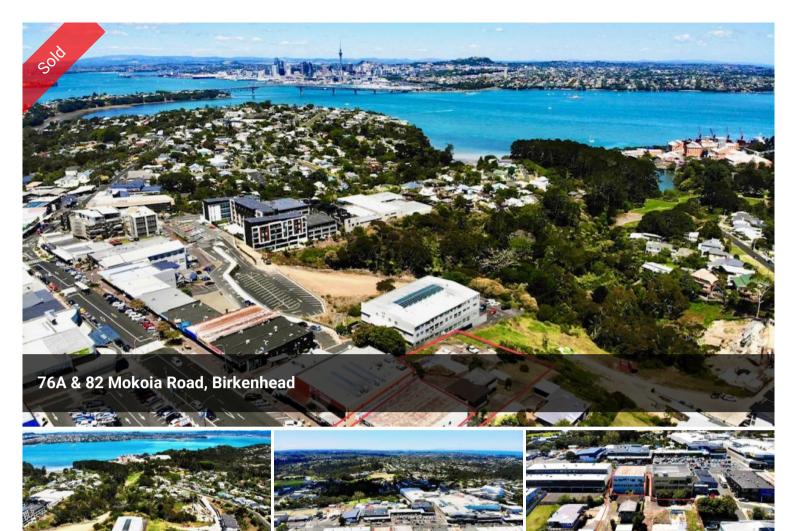

Zoned for Terrace Housing and Apartment Buildings, this is a fabulous real estate project to start with. Comprised of 2 titles and 2 entrances from Mokoia Rd, this prime development site enjoys the unblocked sea views. City & Harbour Bridge views from higher levels of future development. Centrally located with Highbury Mall just across the road, it is within walking distance to amenities and public transport.

This site comes with a 38 unit apartment building resource consent. Geotech report and relevant reports are available upon request. Or, it can be a bulk terrace house development and truly an unique opportunity for you to reveal great value.