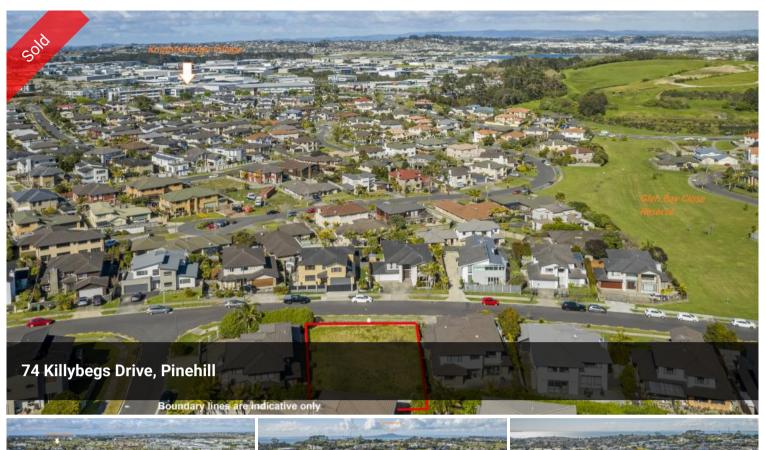

## Pinehill - Rare Section in Rangitoto Zone

Located in the sought after Pinehill area and a well-planned and popular suburb, this is a really rare find!

With easy-to-walk streets, several reserves and green areas, this is a sought after and pleasurable suburb to build your home. The local schools already have excellent scholastic reputations. As an established suburb, all infrastructure is already in place with everything you expect in a mature and well-respected suburb, all within an easy drive.

- section 603sqm (Freehold) in Mixed Housing Suburban Zoning, gentle flat contour and opposite a reserve.
- Location: 5 minutes drive to Albany Shopping Centre & Massey
   University, 2 minutes to Motorway and 10 minutes to Auckland

□ 603 m2

Price SOLD

Property Type Residential

Property ID 147

Land Area 603 m2