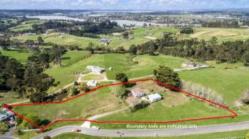

## Great opportunity. Sought after location!

This 3 bedrooms and 1 bathroom home has been positioned on approximately 1.0088 Ha of grazing land, with sea-view and city-view Perfect for buyers looking to enjoy equestrian pursuits or grazing livestock.

△ 3 👆 1 😞 2 🖸 10,088 m2

Price SOLD

Property Type Residential

Property ID 144

**Land Area** 10,088 m2