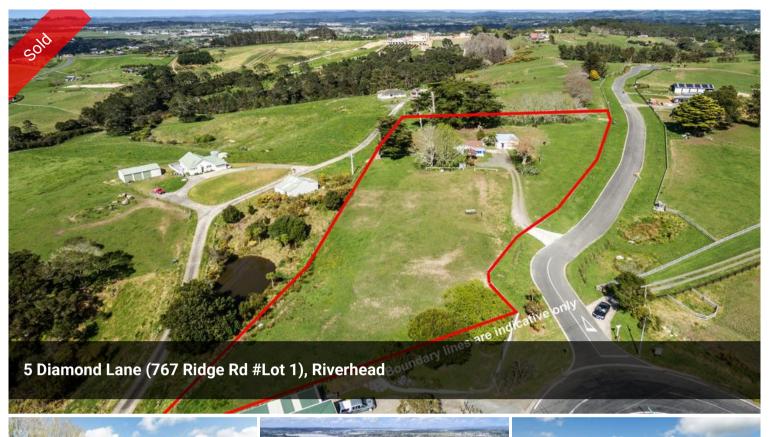

## Great opportunity. Sought after location!

This 3 bedrooms and 1 bathroom home has been positioned on approximately 1.0088 Ha of grazing land, with sea-view and city-view Perfect for buyers looking to enjoy equestrian pursuits or grazing livestock.

△ 3 👆 1 😞 2 🖸 10,088 m2

Price SOLD

Property Type Residential

Property ID 144

**Land Area** 10,088 m2