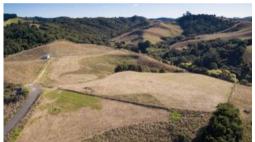

## PH 9.7 Mineral Water - Land 70 Acres

Situated near popular Puhoi, just 25.8 km north of Albany Mega Center, this stunning rural asset of some 70 Acres (currently Rural Production zoning) is an outstanding lifestyle choice.

The nicely elevated land is embraced by a beautiful countryside view and natural scenery, the stream adds yet another dimension

□ 28.93 ha

Price Upon

Application

**Property** 

Residential

Type

**Property ID** 139

Land Area 28.93 ha