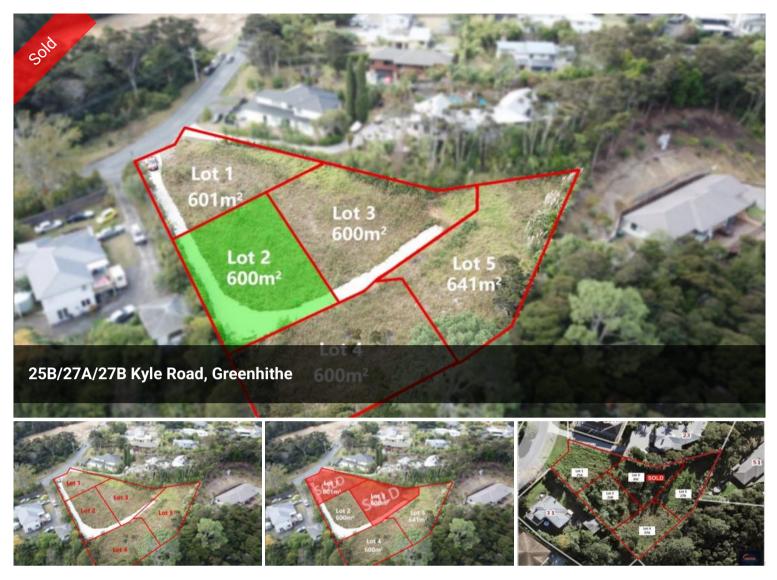

Marketing 5 sections in this area.

Lot1 - 601m2 - 25A Kyle Rd, Greenhithe (Sold) Lot2 - 600m2 - 25B Kyle Rd, Greenhithe Lot3 - 601m2 - 25C Kyle Rd, Greenhithe (Sold) Lot4 - 600m2 - 27A Kyle Rd, Greenhithe Lot5 - 641m2 - 27B Kyle Rd, Greenhithe 🗔 600 m2