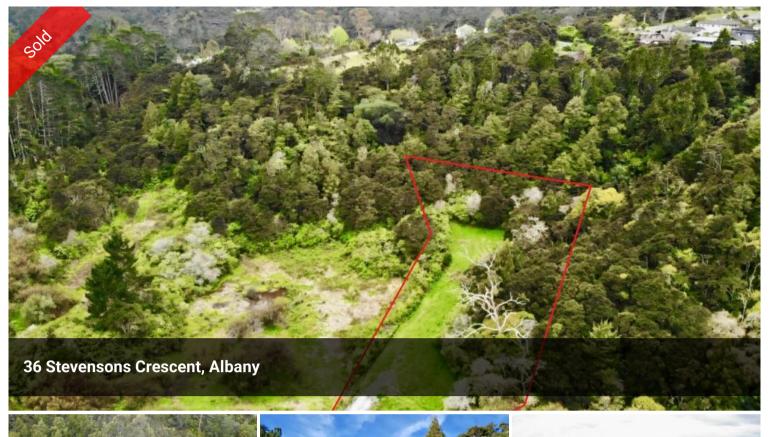

## Secluded Hidden Gem-Build Your Dream Home

Here is your opportunity to acquire this exceptional site of 4454 sqm (more or less) right at the border of Albany.

Tucked away in a convenient location, surrounded by tranquil bush, it is within walking distance to the local restaurants, shops and Albany Village Library.

**4,454 m2** 

**Price** SOLD

Property Type Residential

Property ID 119

Land Area 4,454 m2