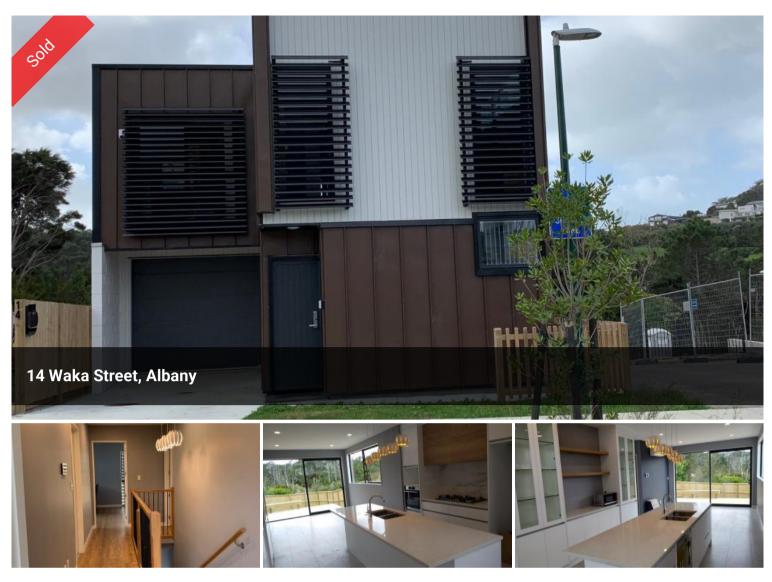

## **Show Home Stand Alone Freehold!**

Constructed in "brand new stand alone residential" will give the lucky new owners absolute confidence & peace of mind in the longevity of the executive family home.

- \* All windows designed for double glazing.
- \* Gorgeous designed garden.
- \* Next to the private reserve.

The layout comprises 4 bedrooms, 2 bathrooms, living area, dining area, designed modern kitchen, laundry and single internal garage with remote entry. Family friendly suburb, elevated reserve views, spacious deck facing to the private reserve.

Located only minutes from motorway access, bus, shopping centre and university. Short distance to Albany Mall, Community Leisure centre with fitness suite and pool very close, Library, 🛱 4 📇 2 🗔 201 m2

| Price       | SOLD for    |
|-------------|-------------|
|             | \$950,000   |
| Property    | Residential |
| Туре        |             |
| Property ID | 111         |
| Land Area   | 201 m2      |
| Floor Area  | 153 m2      |